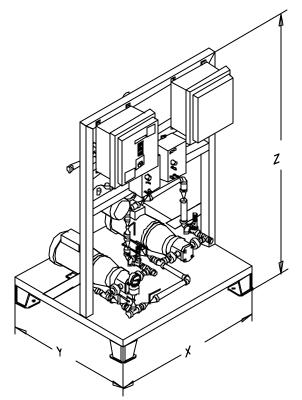

#### **DMS Series Specifications**

| Model  | Flow   | Suction     | Discharge  | Power                  | Х    | Y   | Ζ   | Approx   |
|--------|--------|-------------|------------|------------------------|------|-----|-----|----------|
|        | Rate   | Connection  | Connection | Requirements           |      |     |     | Weight   |
| DMS-2  | 2 GPM  | 1" FNPT     | 1⁄2 FNPT   | 115 VAC <sup>1,2</sup> | 56"  | 36" | 42" | 200 lbs. |
| DMS-5  | 5 GPM  | 1" FNPT     | 3⁄4 FNPT   | 115 VAC <sup>1,2</sup> | 56"  | 36" | 42" | 200 lbs. |
| DMS-10 | 10 GPM | 1-1⁄2' FNPT | 1" FNPT    | 460 VAC <sup>2</sup>   | 72"  | 42" | 60" | 300 lbs. |
| DMS-20 | 20 GPM | 2" FNPT     | 1" FNPT    | 460 VAC <sup>2</sup>   | 72"  | 42" | 60" | 400 lbs. |
| DMS-30 | 30 GPM | 2" FNPT     | 1-1⁄2 FNPT | 460 VAC <sup>2</sup>   | 76'' | 48" | 60" | 450 lbs. |