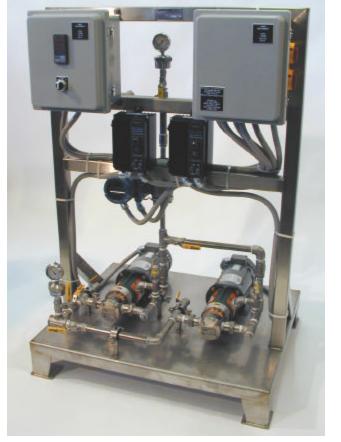

# Available

- **Duplex Pump Skid**
- Excellent for Viscous non Abrasive **Products**
- Sizes ranging from 1 GPM up to 30 GPM
- Discharge pressures to 300 PSIG
- Viscosities to 100,000+ CPS
- Close coupled pumps (up to 20 GPM) no coupling alignment required
- Variable Speed Drives
- NEMA 4 Enclosures
- Compact design
- Stainless Steel frame
- Stainless Steel piping
- (1) Magnetic Flow Meters
- Pre-piped Pre-wired, ready to operate
- Pressure Relief Valves for each pump
- Options available:
  - Water dilution system
  - PID controllers
  - Calibration Columns
  - Electrical Disconnect
- A full range of accessories are available
  - o Tanks
  - o Agitators
  - o Filters

The ProFlow DMS Series Duplex metering pump skids are a cost effective alternative to expensive on-site pump installations. These compact, reliable skids offer precise metering of viscous/nonabrasive fluids. With pressure capabilities up to 300 PSIG, they fit most polymer metering applications.

Note 1: Available in 460 VAC as an option Note 2: Available in 575 VAC as an option

Shown w/optional disconnect switch and PID control boxes